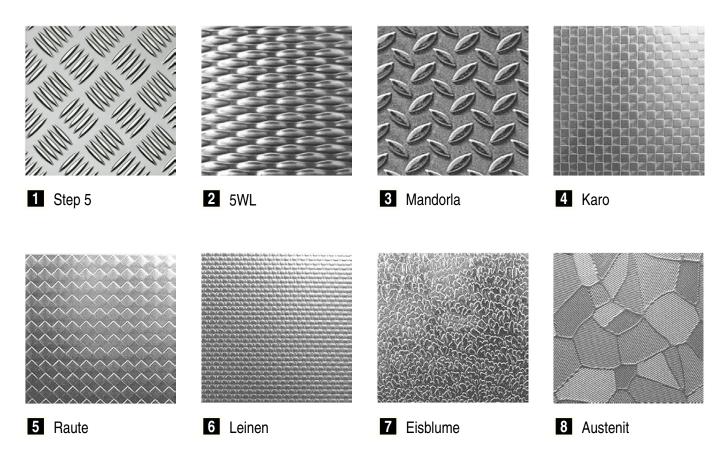

## **Metal Line**

Metal Line provides a wide variety of decorative textured stainless steels, with patterned eye-catcher designs.

Material: Stainless Steel AISI 304 (AISI 316 depending on models)