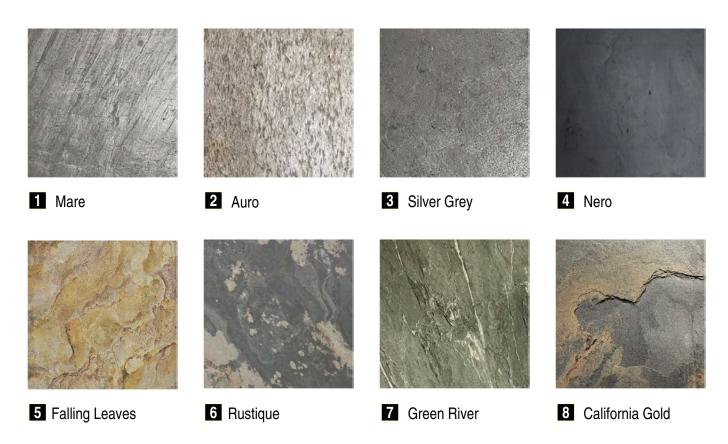

### **Natural Stone Line**

It is an exclusive, high-quality finish, made from an innovative, ultra-thin coating of natural stone, recreating the world's most beautiful stone blocks. Each piece is unique and handcrafted.

Material: Slate Lite Ultra Thin Natural Stone