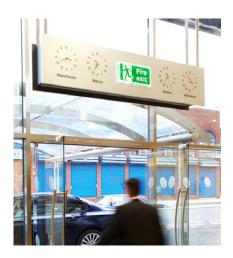

## Signage Line

Signage Line is the perfect example of multifunctional versatility. ZEN panels allow the placement of informative graphics and multiple applications acting as an active architectural signage element.

2 Clocks

3 Informative Signs

4 Digital Panels

Material: Vinyl, informative signage applications

**signage line**With clocks and exit sign in a banqueting hall

**signage line**With informative vinyl signage in El Prat Airport (Barcelona)

image line With vinyl logo in a shopping center

stainless steel line