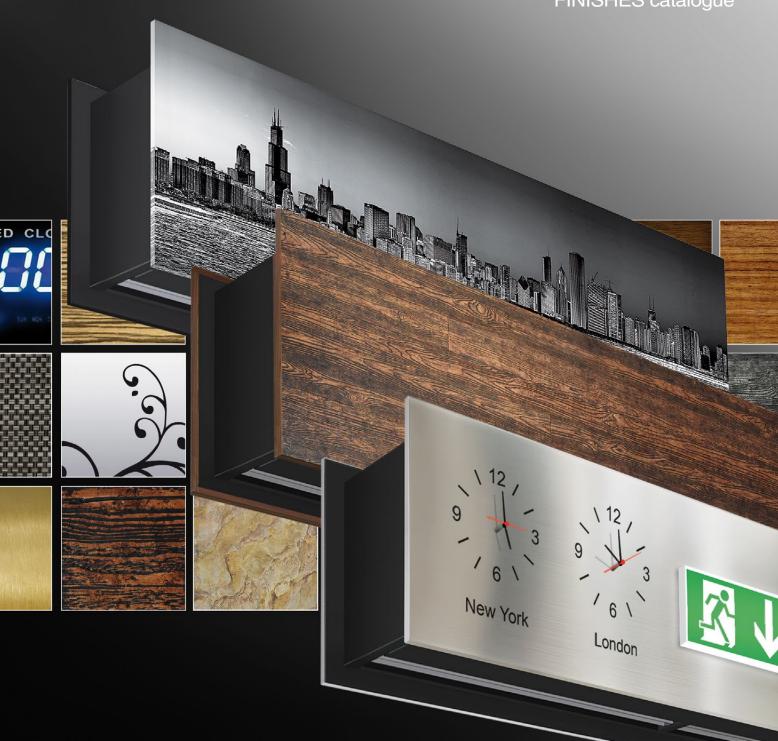

On several occasions, the front panel has been used to signal an exit or indicate a path. Many other times it has also been customised to include one or more clocks, textures, logos, backlightning, brand names, slogans, etc.

ZEN air curtain offers infinite possibilities of customization.

## **Image Line**

Image Line provides infinite graphic customization possibilities. Corporative or creative panel decoration, either using cut vinyls or full panel images. How far does your imagination go?

1 Logotypes

2 Vinyl Graphics

3 Full Panel Images

Material: Vinyl

2 Clocks

3 Informative Signs

4 Digital Panels

Material: Vinyl, informative signage applications

## Wood Line 1 (natural)

Wood Line 1 uses real solid wood for a perfect integration in classic interiors, emblematic buildings or environments decorated in wood. Multiple finishes and possibility to manufacture the panels in any wood required.

## Wood Line 2 (patterns)

Wood Line 2 product range offers fashionable wood patterns combining an elegant appearance with a modern finishing touch.

Material: HIPS + Printed Pattern

## Wood Line 3 (patterns)

Wood Line 3 product range offers fashionable wood patterns combining an elegant appearance with a modern finishing touch.

1 Pale Nova Caeli

2 Pale Radiant Sahara

3 Pale As

4 Oculus

5 Ibis

6 Rustic White Vintage

7 Rustic Confectum

8 Zebra Pure Dark

Material: Bodaq adhesive patterns

Industrial Line provides a wide variety of decorative textured materials including precious metals and rustic finishes in an architectural modern style.

### Standard Line

Standard Line includes by default the anodized aluminum panels finish.

Optionally, there is the possibility of color painting customization, either the panels or the whole casing.

Material: Aluminum Anodized, RAL Palette

#### **Decorative Metals Line**

Decorative Metals Line provides an elegant and luxurious finish thanks to the sobriety of stainless steel and other decorative metals. It offers the possibility to customize stainless steel surfaces with many colors, textures, polished or acid etching.

## **Metal Line**

Metal Line provides a wide variety of decorative textured stainless steels, with patterned eye-catcher designs.

Material: Stainless Steel AISI 304 (AISI 316 depending on models)