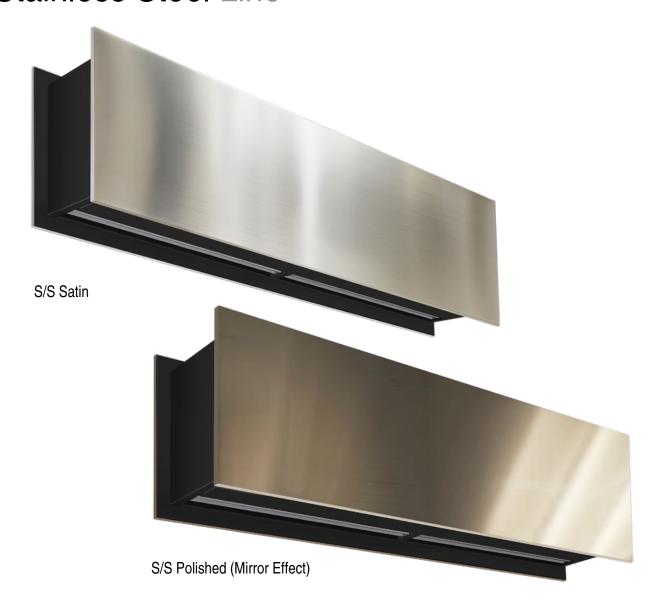

## Stainless Steel Line

Stainless Steel Line provides different surface finishes, from satin to polished (mirror effect). A unique, aesthetic material highly chosen by architects and interior designers.

2 S/S Polished

Material: Stainless Steel