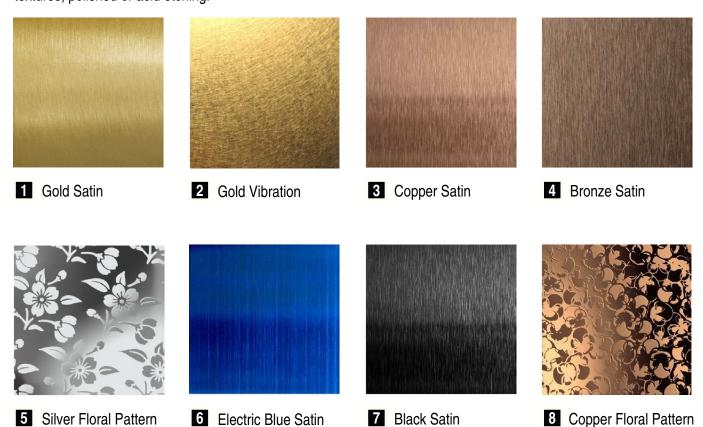

#### **Decorative Metals Line**

Decorative Metals Line provides an elegant and luxurious finish thanks to the sobriety of stainless steel and other decorative metals. It offers the possibility to customize stainless steel surfaces with many colors, textures, polished or acid etching.

Material: Electrochemical Colored Stainless Steel