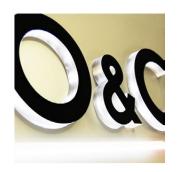

## **Lettering Line**

Lettering Line allows the placement of multiple kinds of 3D letters and messages in different materials, either corporative or decorative, allowing backlit luminary applications.

1 Lettering

2 Luminary Applications

Material: PVC, Methacrylate, Luminary applications, etc.