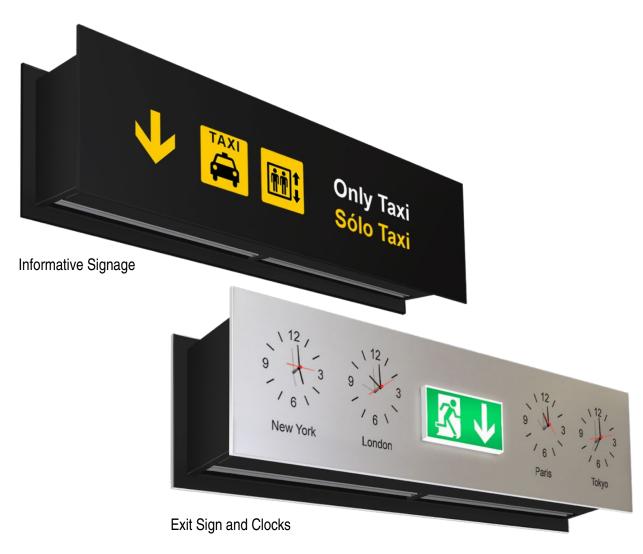

## Signage Line

Signage Line is the perfect example of multifunctional versatility. ZEN panels allow the placement of informative graphics and multiple applications acting as an active architectural signage element.

2 Clocks

3 Informative Signs

4 Digital Panels

Material: Vinyl, informative signage applications