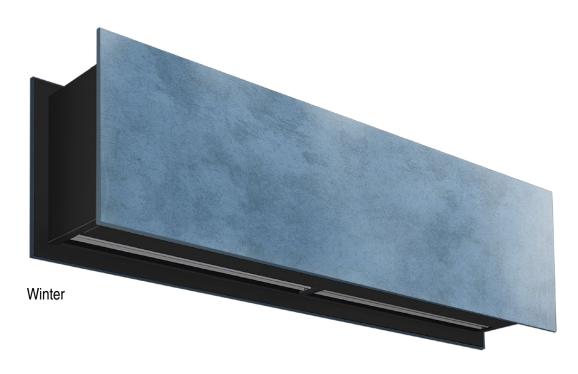

## Stucco Line

Stucco Line enables the creation of unique designs distinguished by its elegance and a perfect integration with interior design and architecture.

Material: Microcement Coating