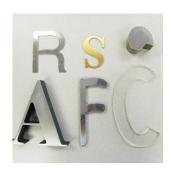

## **Lettering Line**

Lettering Line allows the placement of multiple kinds of 3D letters and messages in different materials, either corporative or decorative, allowing backlit luminary applications.

1 Lettering

2 Luminary Applications

Material: PVC, Methacrylate, Luminary applications, etc.