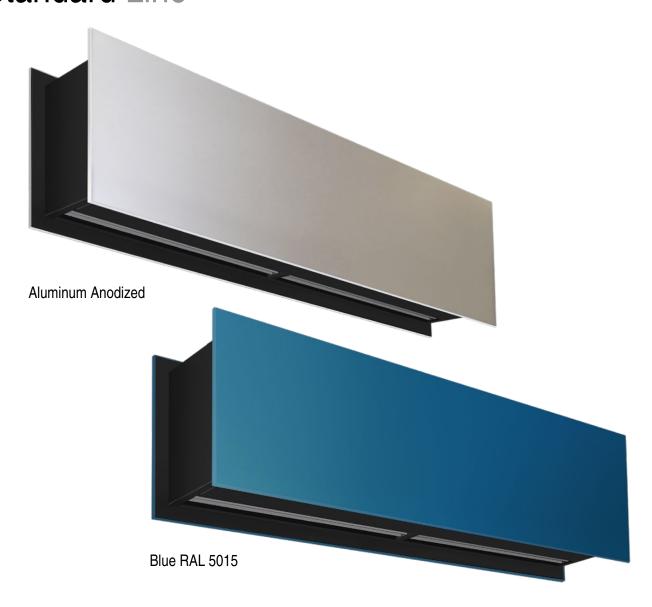

### Standard Line

Standard Line includes by default the anodized aluminum panels finish.

Optionally, there is the possibility of color painting customization, either the panels or the whole casing.

Material: Aluminum Anodized, RAL Palette