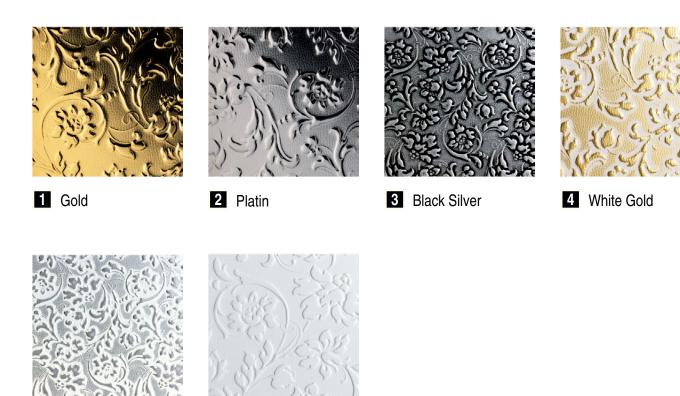

#### **Decorative Metals Line**

Decorative Metals Line provides an elegant and luxurious finish thanks to the sobriety of stainless steel and other decorative metals. It offers the possibility to customize stainless steel surfaces with many colors, textures, polished or acid etching.

Material: Electrochemical Colored Stainless Steel