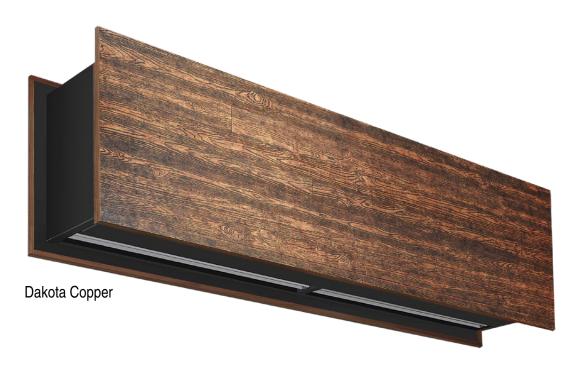

## Wood Line 2 (patterns)

Wood Line 2 product range offers fashionable wood patterns combining an elegant appearance with a modern finishing touch.

Material: HIPS + Printed Pattern

## Wood Line 3 (patterns)

Wood Line 3 product range offers fashionable wood patterns combining an elegant appearance with a modern finishing touch.

1 Pale Nova Caeli

2 Pale Radiant Sahara

3 Pale As

4 Oculus

5 Ibis

6 Rustic White Vintage

7 Rustic Confectum

8 Zebra Pure Dark

Material: Bodaq adhesive patterns

Industrial Line provides a wide variety of decorative textured materials including precious metals and rustic finishes in an architectural modern style.