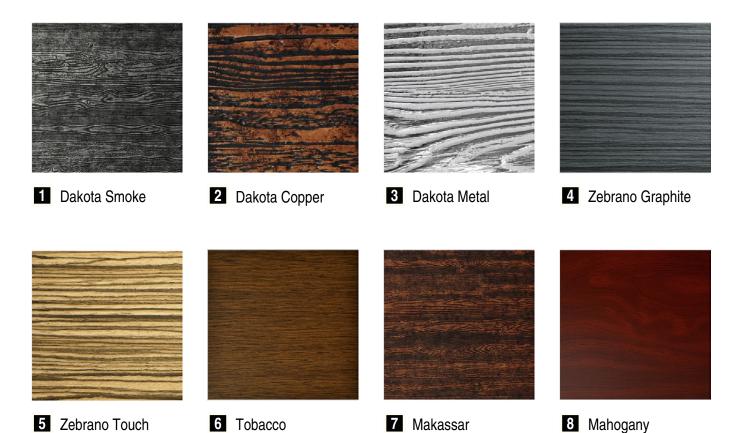

## Wood Line 2 (patterns)

Wood Line 2 product range offers fashionable wood patterns combining an elegant appearance with a modern finishing touch.

Material: HIPS + Printed Pattern

## Wood Line 3 (patterns)

Wood Line 3 product range offers fashionable wood patterns combining an elegant appearance with a modern finishing touch.

1 Pale Nova Caeli

2 Pale Radiant Sahara

3 Pale As

4 Oculus

5 Ibis

6 Rustic White Vintage

7 Rustic Confectum

8 Zebra Pure Dark

Material: Bodaq adhesive patterns

Industrial Line provides a wide variety of decorative textured materials including precious metals and rustic finishes in an architectural modern style.