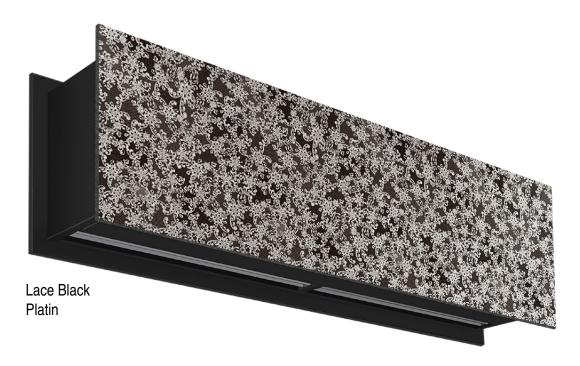

Leather Line designs incorporate classic, smooth leather versions, reptile looks, furs, decorative seams and leather surfaces in shimmering metallic colours.

Material: HIPS + PU-Leather