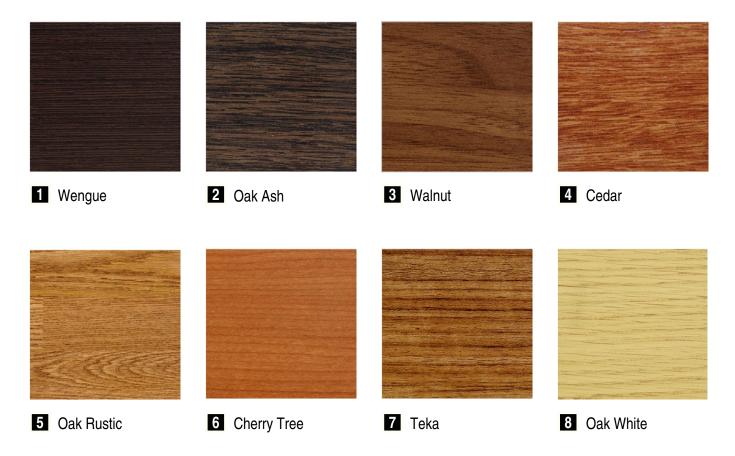

## Wood Line 1 (natural)

Wood Line 1 uses real solid wood for a perfect integration in classic interiors, emblematic buildings or environments decorated in wood. Multiple finishes and possibility to manufacture the panels in any wood required.

Material: Wood