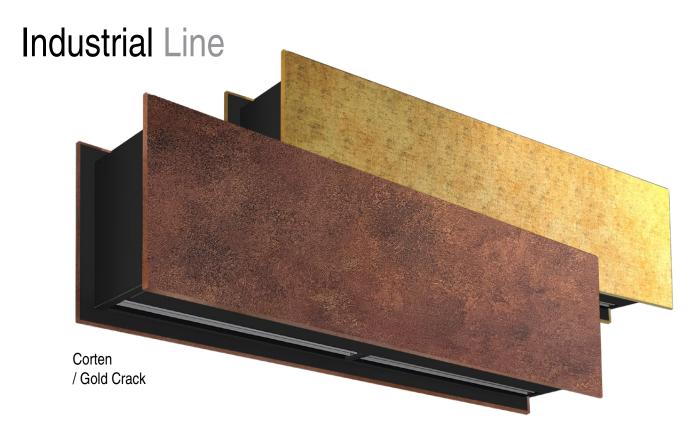

5 Ibis

6 Rustic White Vintage

7 Rustic Confectum

8 Zebra Pure Dark

Material: Bodaq adhesive patterns

Industrial Line provides a wide variety of decorative textured materials including precious metals and rustic finishes in an architectural modern style.

Material: Bodaq adhesive patterns