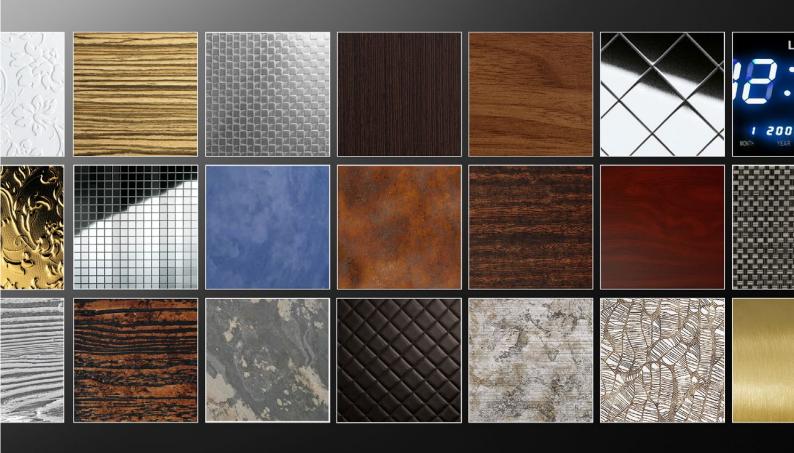

## Wood Line 2 (patterns)

Wood Line 2 product range offers fashionable wood patterns combining an elegant appearance with a modern finishing touch.

Material: HIPS + Printed Pattern

## Wood Line 3 (patterns)

Wood Line 3 product range offers fashionable wood patterns combining an elegant appearance with a modern finishing touch.

1 Pale Nova Caeli

2 Pale Radiant Sahara

3 Pale As

4 Oculus

5 Ibis

6 Rustic White Vintage

7 Rustic Confectum

8 Zebra Pure Dark

Material: Bodaq adhesive patterns

Industrial Line provides a wide variety of decorative textured materials including precious metals and rustic finishes in an architectural modern style.

Material: Bodaq adhesive patterns