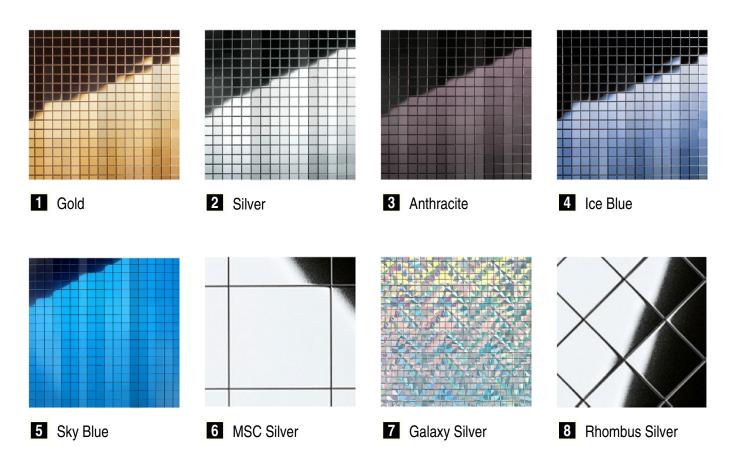

### Kaleido Line

Kaleido Line mirror tiled surfaces with a stylish mosaic look, perfect for the decoration of exclusive fashion and glamour environments.

Material: HIPS + PET

Patterns available in: 3x3, 5x5, 10x10, 15x15, 20x20 and 30x30 cm