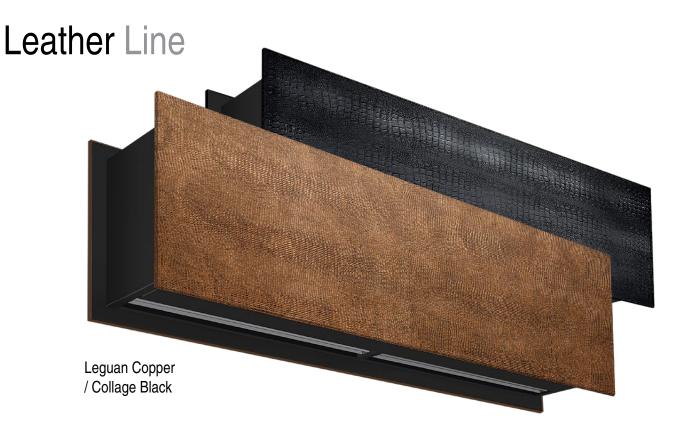

Leather Line designs incorporate classic, smooth leather versions, reptile looks, furs, decorative seams and leather surfaces in shimmering metallic colours.

Material: HIPS + PU-Leather