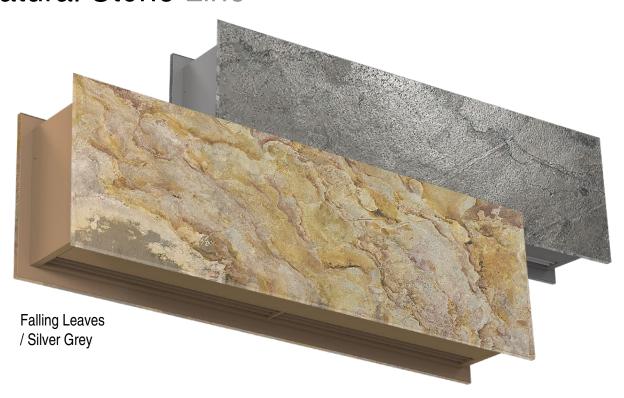

### **Natural Stone Line**

It is an exclusive, high-quality finish, made from an innovative, ultra-thin coating of natural stone, recreating the world's most beautiful stone blocks. Each piece is unique and handcrafted.

Material: Slate Lite Ultra Thin Natural Stone