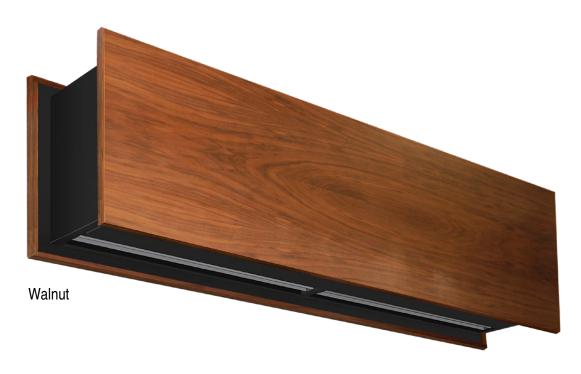

## Wood Line 1 (natural)

Wood Line 1 uses real solid wood for a perfect integration in classic interiors, emblematic buildings or environments decorated in wood. Multiple finishes and possibility to manufacture the panels in any wood required.

Material: Wood