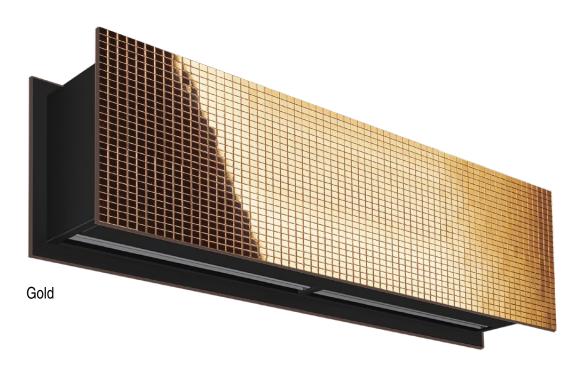

#### **Decorative Metals Line**

Decorative Metals Line provides an elegant and luxurious finish thanks to the sobriety of stainless steel and other decorative metals. It offers the possibility to customize stainless steel surfaces with many colors, textures, polished or acid etching.

Material: Electrochemical Colored Stainless Steel