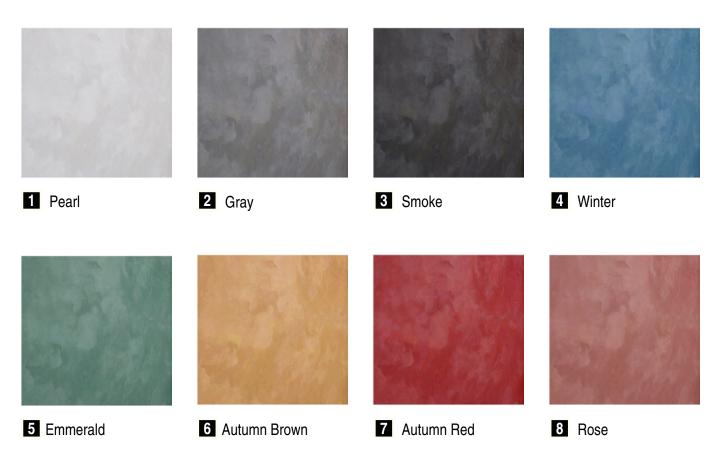

## Stucco Line

Stucco Line enables the creation of unique designs distinguished by its elegance and a perfect integration with interior design and architecture.

Material: Microcement Coating