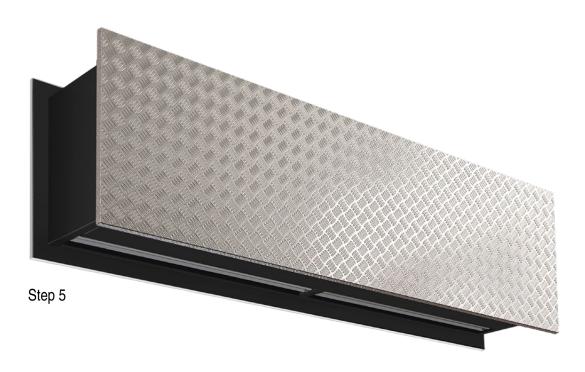

## **Metal Line**

Metal Line provides a wide variety of decorative textured stainless steels, with patterned eye-catcher designs.

Material: Stainless Steel AISI 304 (AISI 316 depending on models)