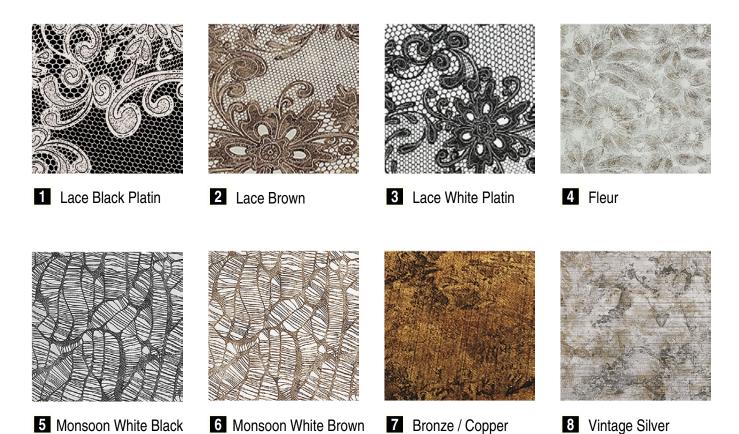

## Vintage Line

Vintage Line gives a naturalistic appearance and classic touch, perfect for eclectic environments and contemporary applications.

Material: HIPS + Printed Pattern / PU-Leather

## Floral Line

Floral Line beautiful patterns are the perfect candidates to embellish the surrounding environment, providing a wide range of colors and finishes.

6 White

Material: HIPS + PU-Leather

5 White Silver