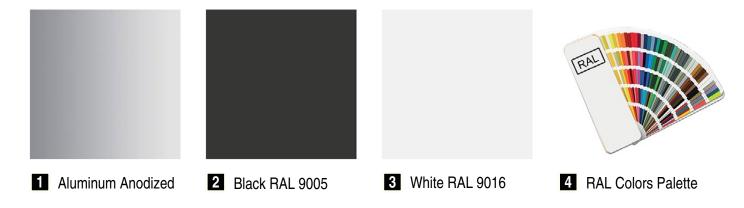

### Standard Line

Standard Line includes by default the anodized aluminum panels finish.

Optionally, there is the possibility of color painting customization, either the panels or the whole casing.

Material: Aluminum Anodized, RAL Palette