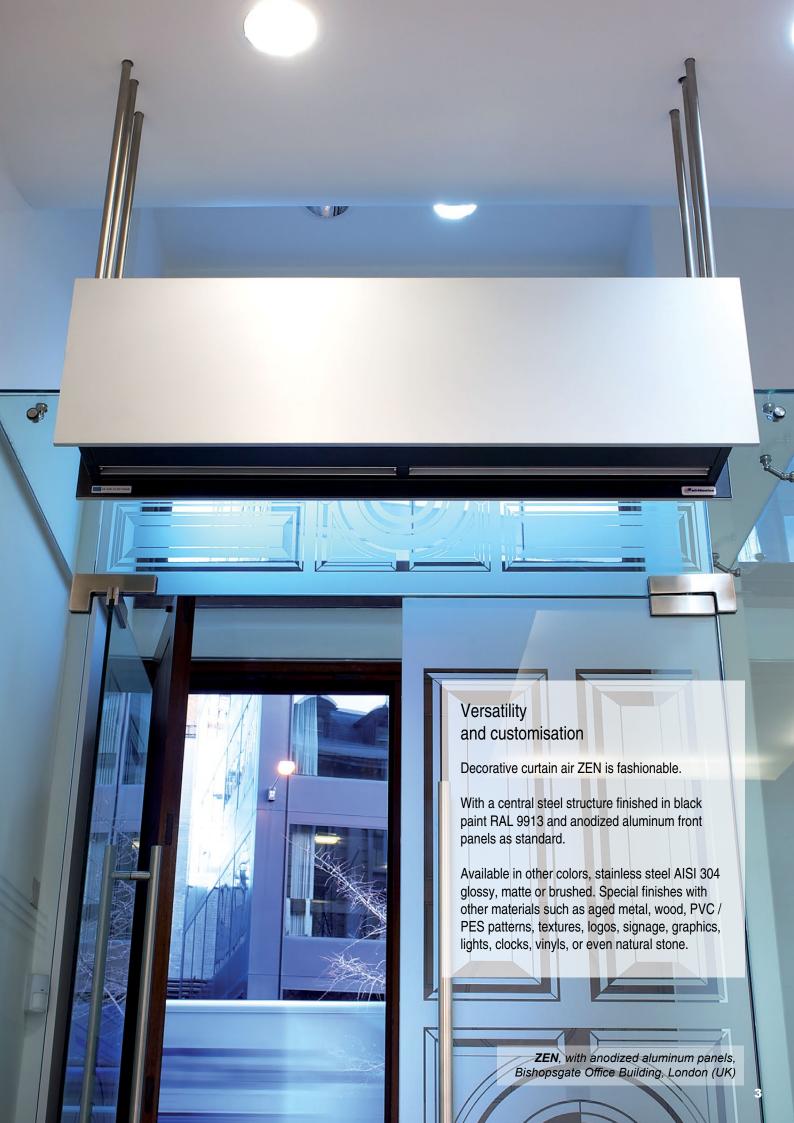

Decorative, minimalist and elegant, the new ZEN air curtain makes it the favorite of architects and designers to include in their projects. Apart from seamlessly integrate into any space, ZEN can become an active part of the decor and premises ambience offering more features than a standard air curtain.

On several occasions, the front panel has been used to signal an exit or indicate a path. Many other times it has also been customised to include one or more clocks, textures, logos, backlightning, brand names, slogans, etc.