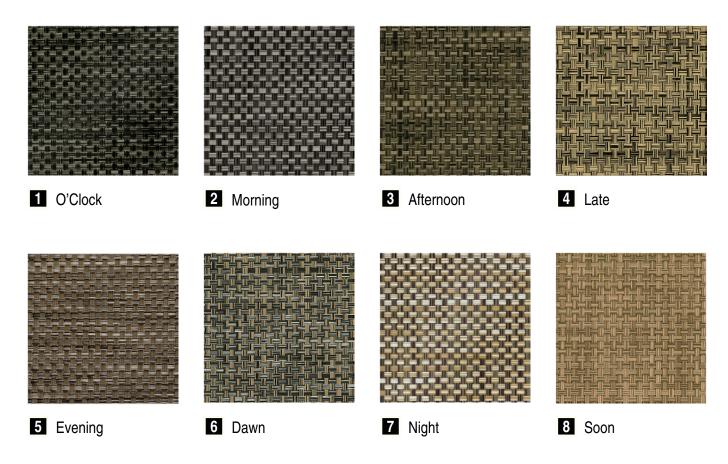

5 Ibis

6 Rustic White Vintage

7 Rustic Confectum

8 Zebra Pure Dark

Material: Bodaq adhesive patterns

Industrial Line provides a wide variety of decorative textured materials including precious metals and rustic finishes in an architectural modern style.