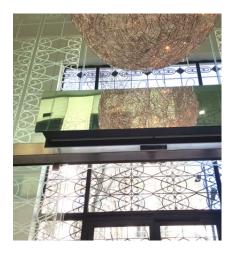

## Stainless Steel Line

Stainless Steel Line provides different surface finishes, from satin to polished (mirror effect). A unique, aesthetic material highly chosen by architects and interior designers.

Multiple vertical with

mirror effect in a mall

**standard line** Multiple, painted RAL white in a telephone chain store

wood line
With wood panels in a
chain food restaurant

**stainless steel line**With mirror effect in a notary's office in Paris