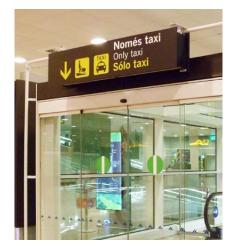

## Signage Line

Signage Line is the perfect example of multifunctional versatility. ZEN panels allow the placement of informative graphics and multiple applications acting as an active architectural signage element.

2 Clocks

3 Informative Signs

4 Digital Panels

Material: Vinyl, informative signage applications

**signage line**With clocks and exit sign in a banqueting hall

**signage line**With informative vinyl signage in El Prat Airport (Barcelona)

image line With vinyl logo in a shopping center

stainless steel line