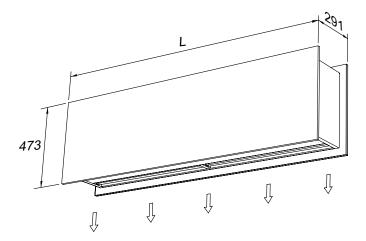

#### How far does your imagination go?

|          | L    |
|----------|------|
| Zen 1000 | 1220 |
| Zen 1500 | 1620 |
| Zen 2000 | 2120 |
| Zen 2500 | 2620 |