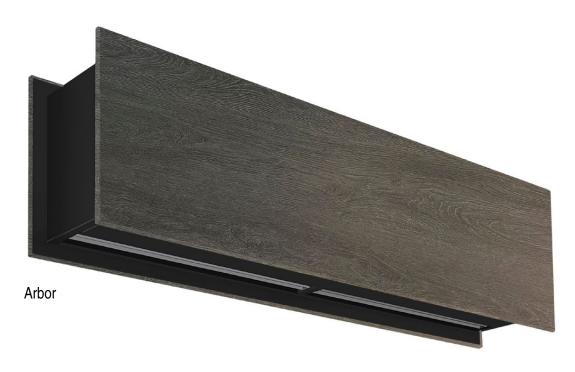

## Wood Line 1 (natural)

Wood Line 1 uses real solid wood for a perfect integration in classic interiors, emblematic buildings or environments decorated in wood. Multiple finishes and possibility to manufacture the panels in any wood required.

Material: Wood