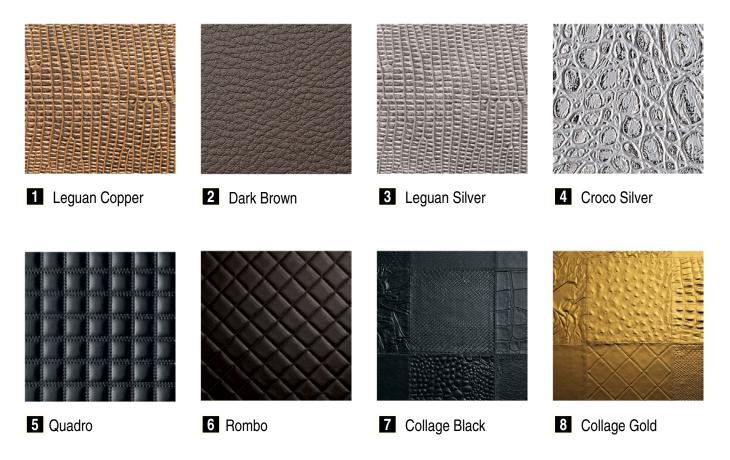

Leather Line designs incorporate classic, smooth leather versions, reptile looks, furs, decorative seams and leather surfaces in shimmering metallic colours.

Material: HIPS + PU-Leather