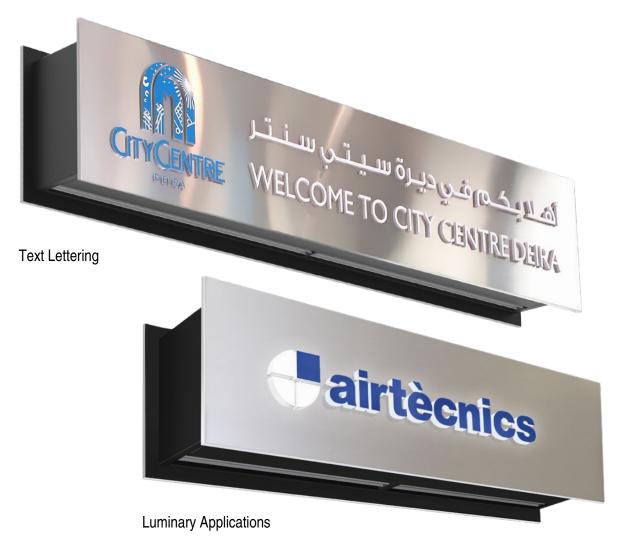

## **Lettering Line**

Lettering Line allows the placement of multiple kinds of 3D letters and messages in different materials, either corporative or decorative, allowing backlit luminary applications.

1 Lettering

2 Luminary Applications

Material: PVC, Methacrylate, Luminary applications, etc.