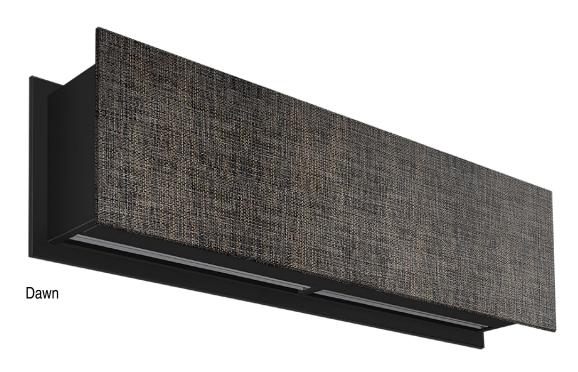

## Screen Line

Screen Line offers trendy high tenacity polyester screen coatings, with wide range of colors and textures.

Material: Polyscreen