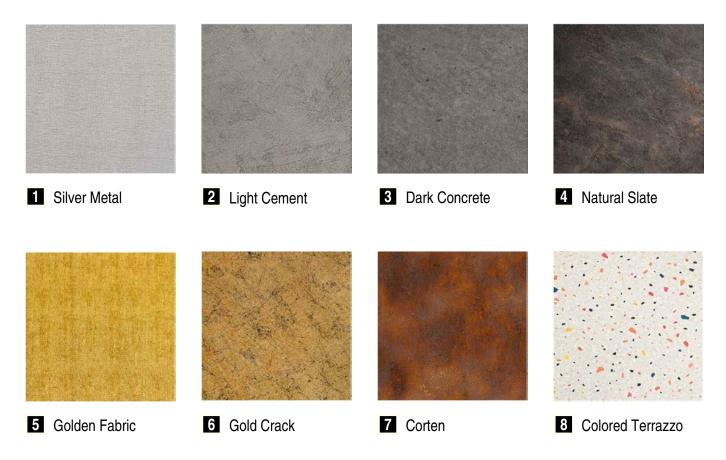

5 Ibis

6 Rustic White Vintage

7 Rustic Confectum

8 Zebra Pure Dark

Material: Bodaq adhesive patterns

Industrial Line provides a wide variety of decorative textured materials including precious metals and rustic finishes in an architectural modern style.

Material: Bodaq adhesive patterns