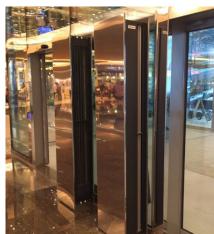

Multiple vertical with

mirror effect in a mall

**standard line** Multiple, painted RAL white in a telephone chain store

wood line
With wood panels in a
chain food restaurant

**stainless steel line**With mirror effect in a notary's office in Paris