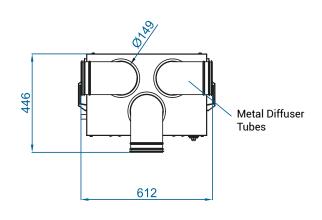

ng ranges 80/50 as standard. Other working ranges can be calculated on request.

With 3m schucko type cable to power the equipment with 230Vx1 single-phase current.

It includes a power ON/OFF cut-off switch and a 0-100% potentiometer to regulate fan speed. Both are integrated into the structure of the equipment.















| Unit |  |
|------|--|
|      |  |

FHP22 P85

| Airflow<br>(m³/h) |  |
|-------------------|--|
| 1580              |  |

Heating power (kW)(\*) 22,49

Fan power (230V)(W) 93,7

Fan intensity (230V)(A) 0,74

Weight (Kg)

Noise level (at 5m)(dBA)(\*\*) 49 / 60

(\*) Calculation made with  $15^{\circ}$ C in the air inlet and  $80\text{-}50^{\circ}$ C in the fluid temperature.

(\*\*) Noise level corresponding to: 50% / 100% of air flow rate.

## **Dimensions**











## Accessories

We can offer the diffusor in polyester fabric to maximize the hot air outcoming and we also provide valves according to customer requirements.



Polyester fabric diffuser

Ball Valve