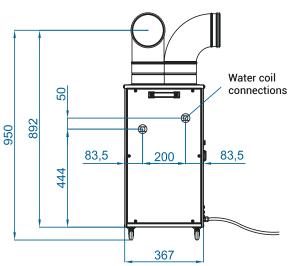

## **Dimensions**

It has wheels that facilitates to change its location easily according to the need of the user.

High efficiency radial back blade fan with 0-100% electronically adjustable EC motor via 0-10V.

Water coil with 2 or 3 row  $2x\frac{1}{2}$ " male connectors (P85) allowing different working ranges 80/50 as standard. Other working ranges can be calculated on request.