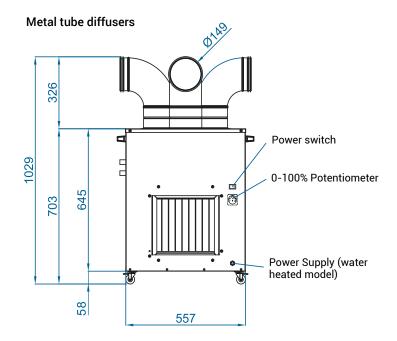

## **Dimensions**

With 3m schucko type cable to power the equipment with 230Vx1 single-phase current.

It includes a power ON/OFF cut-off switch and a 0-100% potentiometer to regulate fan speed. Both are integrated into the structure of the equipment.