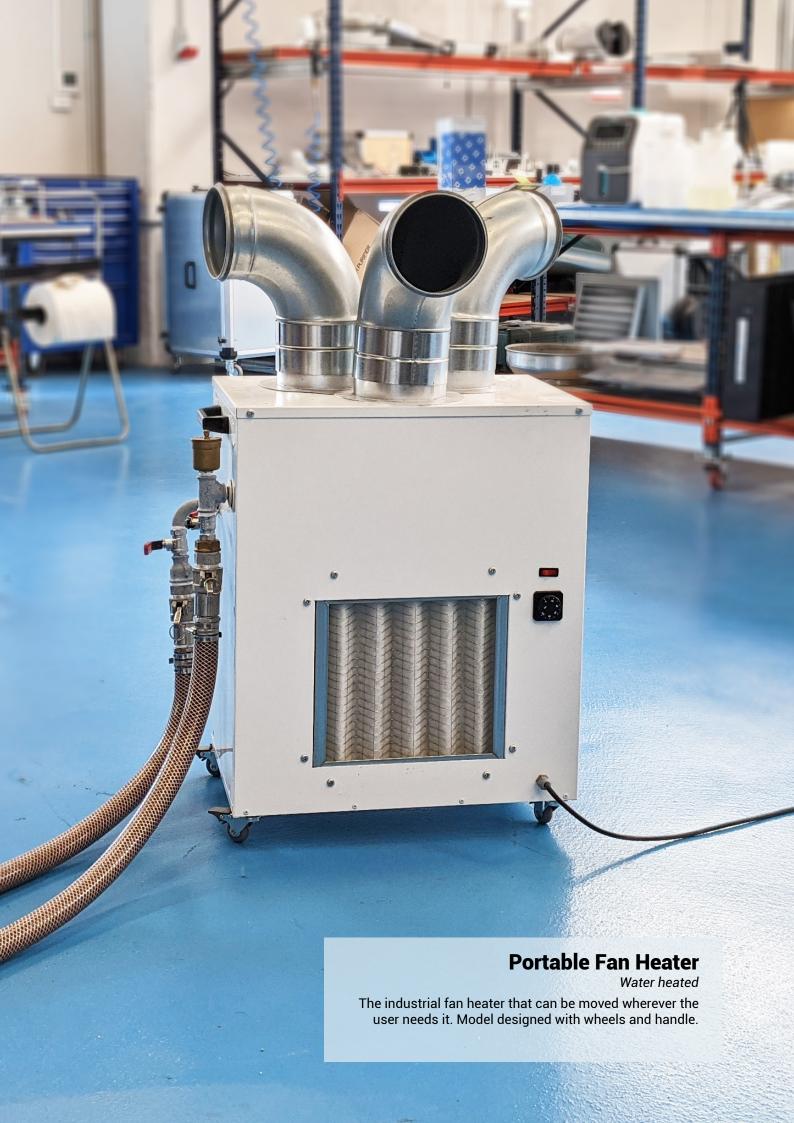

## Technical features

Robust and functional fan heater specially designed to warm buildings under construction, factories, sports facilities, car parks or fairgrounds of an area of approximately 450 m<sup>2</sup>.

Galvanised sheet steel frame, with epoxy-polyester RAL 9016 structural finish as standard. Other colours or customisation (logos and vinyls) available on request.

Manufactured with 3 galvanised steel diffusers to direct the hot air in 3 different directions. Optional: polyester fabric diffuser to maximise air outlets and radial heating of the environment.

It has wheels that facilitates to change its location easily according to the need of the user.

High efficiency radial back blade fan with 0-100% electronically adjustable EC motor via 0-10V.

Water coil with 2 or 3 row  $2x\frac{1}{2}$ " male connectors (P85) allowing different working ranges 80/50 as standard. Other working ranges can be calculated on request.

With 3m schucko type cable to power the equipment with 230Vx1 single-phase current.

It includes a power ON/OFF cut-off switch and a 0-100% potentiometer to regulate fan speed. Both are integrated into the structure of the equipment.