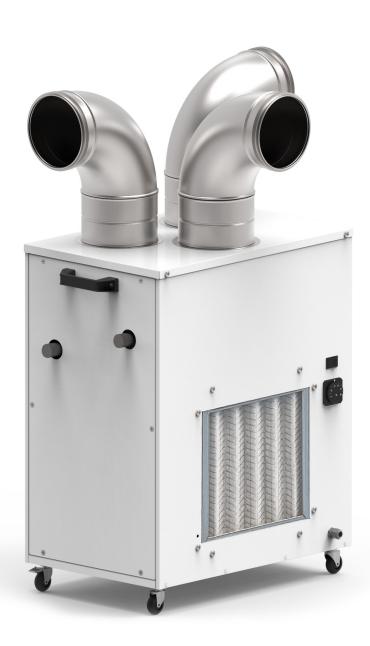

## Technical features

Robust and functional fan heater specially designed to warm buildings under construction, factories, sports facilities, car parks or fairgrounds of an area of approximately 450 m<sup>2</sup>.

Galvanised sheet steel frame, with epoxy-polyester RAL 9016 structural finish as standard. Other colours or customisation (logos and vinyls) available on request.

Manufactured with 3 galvanised steel diffusers to direct the hot air in 3 different directions. Optional: polyester fabric diffuser to maximise air outlets and radial heating of the environment.

It has wheels that facilitates to change its location easily according to the need of the user.

High efficiency radial back blade fan with 0-100% electronically adjustable EC motor via 0-10V.

Water coil with 2 or 3 row  $2x\frac{1}{2}$ " male connectors (P85) allowing different working ranges 80/50 as standard. Other working ranges can be calculated on request.

With 3m schucko type cable to power the equipment with 230Vx1 single-phase current.

It includes a power ON/OFF cut-off switch and a 0-100% potentiometer to regulate fan speed. Both are integrated into the structure of the equipment.