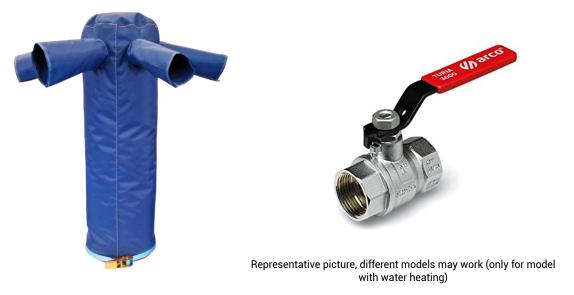

## Accessories

We can offer the diffusor in polyester fabric to maximize the hot air outcoming and we also provide valves according to customer requirements.

Polyester fabric diffuser

Ball Valve