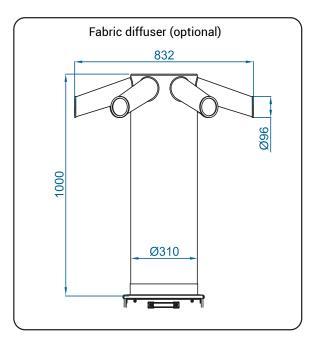

Galvanised sheet steel frame, with epoxy-polyester RAL 9016 structural finish as standard. Other colours or customisation (logos and vinyls) available on request.

Manufactured with 3 galvanised steel diffusers to direct the hot air in 3 different directions. Optional: polyester fabric diffuser to maximise air outlets and radial heating of the environment.

## **Dimensions**