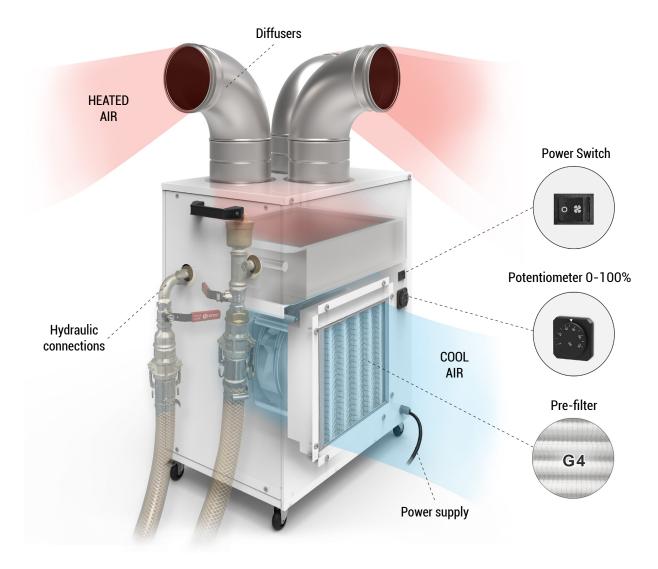

## Technical features

Robust and functional fan heater specially designed to warm buildings under construction, factories, sports facilities, car parks or fairgrounds of an area of approximately 450 m<sup>2</sup>.

Galvanised sheet steel frame, with epoxy-polyester RAL 9016 structural finish as standard. Other colours or customisation (logos and vinyls) available on request.

Manufactured with 3 galvanised steel diffusers to direct the hot air in 3 different directions. Optional: polyester fabric diffuser to maximise air outlets and radial heating of the environment.

It has wheels that facilitates to change its location easily according to the need of the user.

High efficiency radial back blade fan with 0-100% electronically adjustable EC motor via 0-10V.

Water coil with 2 or 3 row  $2x\frac{1}{2}$ " male connectors (P85) allowing different working ranges 80/50 as standard. Other working ranges can be calculated on request.

With 3m schucko type cable to power the equipment with 230Vx1 single-phase current.

It includes a power ON/OFF cut-off switch and a 0-100% potentiometer to regulate fan speed. Both are integrated into the structure of the equipment.