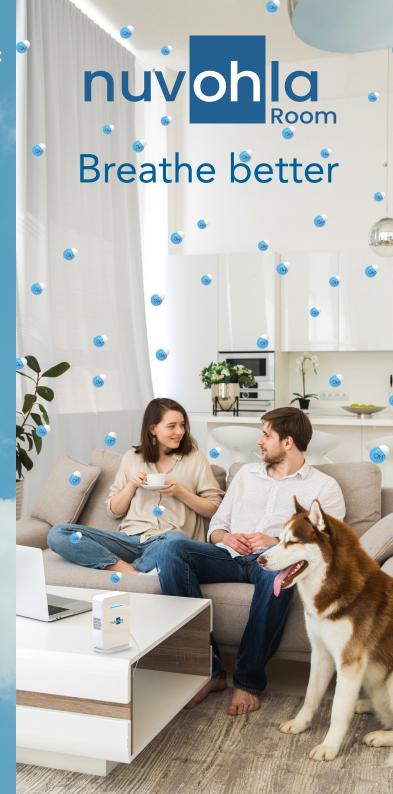

## purify your hohme

The Nuvohla Room device cleans and purifies the indoor air and surfaces in your home, providing a healthy and safe environment for your family.

150 m<sup>3</sup>

Alcance

Touch panel

Air quality indicator