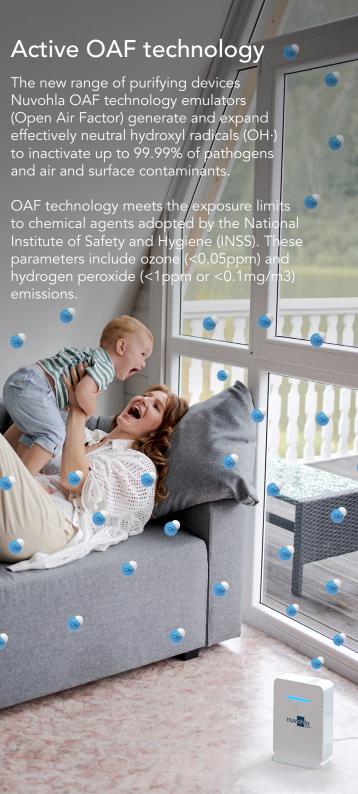

## purify your hohme

The Nuvohla Room device cleans and purifies the indoor air and surfaces in your home, providing a healthy and safe environment for your family.

150 m<sup>3</sup>

Alcance

Touch panel

Air quality indicator