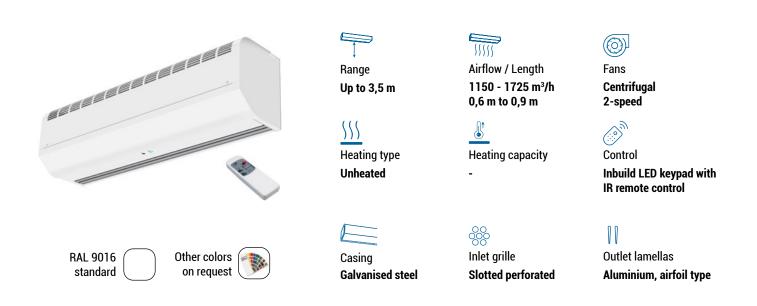

#### **Technical Features**

COMPACT FLY is the most compact model from the insect control air curtains range. It has been specially designed to prevent flying insects from entering drive-thru windows, food shops, toll booths or kiosks.

Double-inlet centrifugal fans driven by an external rotor motor and low noise level. Large faceted inlet grille avoiding intensive maintenance. It incorporates two stages of ventilation: Comfort Mode, with a softer jet, and Insect Mode, with a more powerful jet.

Included regulation with infrared remote control and inbuilt keypad with leds.

In case of outdoor installation, the air curtain must be adequately protected from the weather. In addition, the electrical connections of the air curtain must be housed in a watertight box and it is recommended to protect the cabinet with AQUA AERO paint or stainless steel (see options).