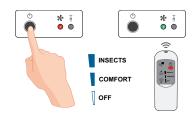

Double-inlet centrifugal fans driven by an external rotor motor and low noise level. Large faceted inlet grille avoiding intensive maintenance. It incorporates two stages of ventilation: Comfort Mode, with a softer jet, and Insect Mode, with a more powerful jet.

Included regulation with infrared remote control and inbuilt keypad with leds.

In case of outdoor installation, the air curtain must be adequately protected from the weather. In addition, the electrical connections of the air curtain must be housed in a watertight box and it is recommended to protect the cabinet with AQUA AERO paint or stainless steel (see options).