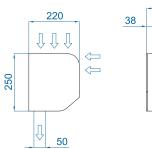

### Dimensions

(\*) Manual regulation using inbuilt keypad or by infrared remote control.

|                 | L   | Α   |
|-----------------|-----|-----|
| compact fly 600 | 630 | 554 |
| compact fly 900 | 930 | 854 |