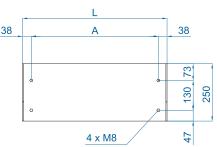

### Dimensions

(\*) Manual regulation using inbuilt keypad or by infrared remote control.

|                 | L   | Α   |
|-----------------|-----|-----|
| compact fly 600 | 630 | 554 |
| compact fly 900 | 930 | 854 |