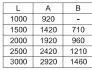

| 6/12/18                                    | 2-4                                |  |  |
| TRIOJET SYSTEM 2500<br>60Hz      | 13600                                  | 6/12/18                                    | 2-4                                |  |  |
| TRIOJET SYSTEM 2500<br>60Hz INOX | 13600                                  | 6/12/18                                    | 2-4                                |  |  |
| TRIOJET SYSTEM 3000<br>60Hz      | 15960                                  | 8/16/24                                    | 2-4                                |  |  |
| TRIOJET SYSTEM 3000<br>60Hz INOX | 15960                                  | 8/16/24                                    | 2-4                                |  |  |

Dimensions