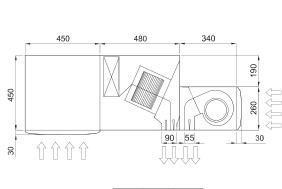

| 6/12/18                                    | 2-4                                |  |  |
| TRIOJET SYSTEM 2500<br>60Hz      | 13600                                  | 6/12/18                                    | 2-4                                |  |  |
| TRIOJET SYSTEM 2500<br>60Hz INOX | 13600                                  | 6/12/18                                    | 2-4                                |  |  |
| TRIOJET SYSTEM 3000<br>60Hz      | 15960                                  | 8/16/24                                    | 2-4                                |  |  |
| TRIOJET SYSTEM 3000<br>60Hz INOX | 15960                                  | 8/16/24                                    | 2-4                                |  |  |

Dimensions