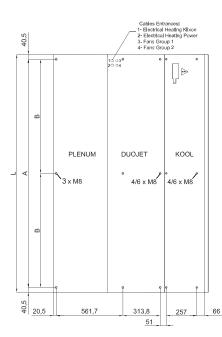

| 6/12/18                                    | 2-4                                |  |  |
| TRIOJET SYSTEM 2500<br>60Hz      | 13600                                  | 6/12/18                                    | 2-4                                |  |  |
| TRIOJET SYSTEM 2500<br>60Hz INOX | 13600                                  | 6/12/18                                    | 2-4                                |  |  |
| TRIOJET SYSTEM 3000<br>60Hz      | 15960                                  | 8/16/24                                    | 2-4                                |  |  |
| TRIOJET SYSTEM 3000<br>60Hz INOX | 15960                                  | 8/16/24                                    | 2-4                                |  |  |

Dimensions