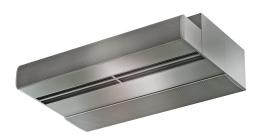

## Characteristics

This air curtain is a combination of the Duojet air curtain and the Kool air curtain, resulting in a system that produces a combination of three air jets at different temperatures and speeds.

- Specially designed to be installed on doors of industrial cold stores and freezers with big temperature differences.
- Reduces mist, snow and ice decreasing risk of accidents.
- System composed by two air curtains: Special Duojet air curtain with plenum and Kool air curtain. The result is a combination system of 3 jets at different temperatures and different speeds.
- High efficiency barrier against big amount of thermal losses due to a big temperature difference (shorter payback).
- Structure support with lateral walls to cover 100% of the opening with 3 jets should be provided by others.
- Self-supporting casing construction made of stainless steel plate. Galvanized steel structural epoxy-polyester painting white RAL9016 or other colors under request.
- Large faceted inlet grille avoiding intensive maintenance.
- Anodized aluminium outlet vanes, airfoil shaped, adjustable from 0 to 15° each side.
- Duojet with IP55 AC centrifugal fans and Kool with EC fans (both double inlet, external rotor motors and built-in thermal protection contact). All provided with 5speed selection, very low noise level.
- Includes electrical shielded element of 3 power stages with integrated regulation.
- Triojet is automatically fully controlled by Clever Control. Electronics and controller protected inside IP65 boxes. Plug & Play connections.
- Ready for BMS connection via Modbus RTU.